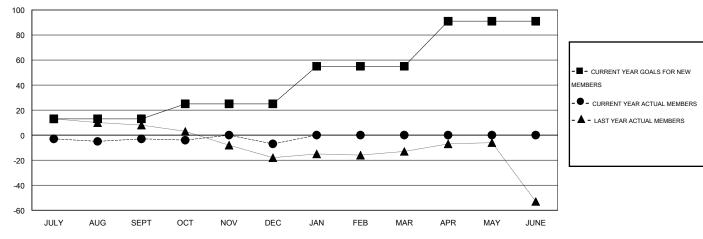

## GOALS AND ACTUAL MEMBERS CUMULATIVE

| DROPPED CLUBS: 0  DROPPED MEMBERS |              | 26 CLUBS OF 58 ADDED 1 OR MORE<br>NEW MEMBERS | GENDER DISTRIBUTION           MALE         892 (75.59%)           FEMALE         288 (24.41%) |           |
|-----------------------------------|--------------|-----------------------------------------------|-----------------------------------------------------------------------------------------------|-----------|
| DECEASED  CLUB CANCELLED  OTHER   | 9<br>0<br>40 | CLICK HERE FOR HEALTH ASSESSMENT DATA         | FAMILY UNIT MEMBERS HEAD OF HOUSEHOLD                                                         | 166<br>82 |
| TOTAL                             | 49           |                                               | NON-HEAD OF HOUSEHOLD                                                                         | 84        |